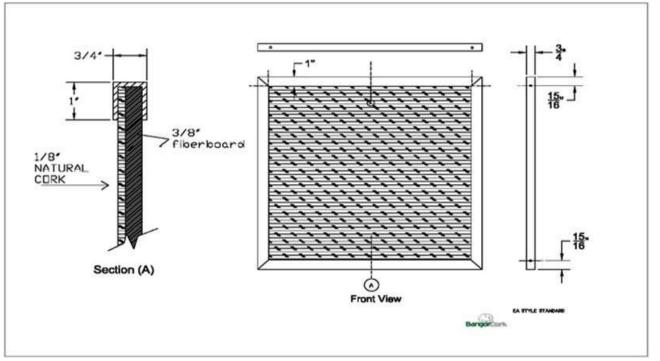

A style bulletin board constructed of 1/8" natural tan pebble cork iminated to fully tackable 3/8" fiberboard with 1/8 gauge 1" face clear nodized aluminum frame. All corners mitered to a hair line joint.

Boards in excess of 12' to be made in sections with ½" aluminum joint strip placed vertically between sections. Frames to be factory fitted for oining in field.

<u>Optional:</u> Custom Sizes Custom powder coat frame finish